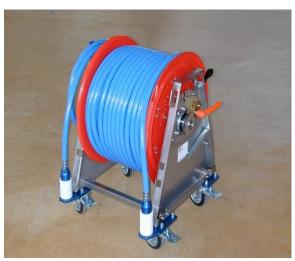

## **Air Trolley**

A hose cart provides a flexible connection from the fixed line to the place of application for breathing air. It takes care of order, protects the couplings from dust and dirt and prevents effectively hose tangles.

The basic model is the hose reel for fixed installation.

## Available options:

- with 4 wheels, steerable and lockable
- with swiveling suspension for wall mounting
- with closed hood and stripping brushes