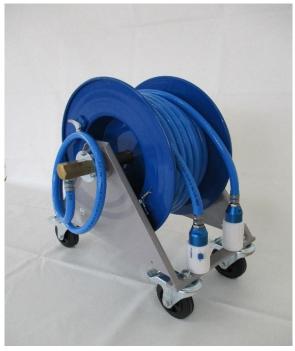

## **Air Trolley**

A hose cart provides a flexible connection from the fixed line to the place of application for breathing air. It takes care of order, protects the couplings from dust and dirt and prevents effectively hose tangles.

The basic model is the hose reel for fixed installation.

## Available options:

- with 4 wheels, steerable and lockable
- with swiveling suspension for wall mounting
- with closed hood and stripping brushes