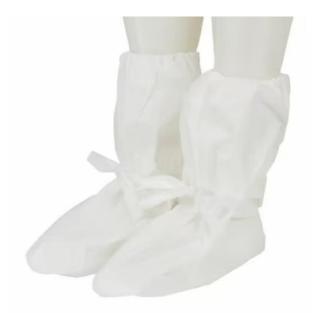

## Boot insole spunbond

The disposable boot insoles offer basic protection against light liquid splashes, dirt and dust. They are slipped over the feet to prevent them from becoming soiled or contaminated.

- Material: 100 % microporous PE laminate, white combustible
- high version
- good fit thanks to laces at ankle height and elasticated calf strap
- antistatic and low-lint
- Packaging: 20 pairs per box

## Available size:

| ltem no. | Size     | Designation                     |
|----------|----------|---------------------------------|
| 116691   | One size | Boot insole spunbond white high |

Minimal order quantity: