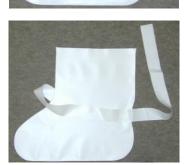

## **Boot insole**

Waterproof protection against dripping or splashing liquids, particulate contamination and infectious agents. Available in various designs and materials.

The boot insole is made of gas- and liquid-tight material with hermetically sealed weld seams.

The boot insole is made of robust foil material and is intended for single use

The boot insole is made in universal size.

- Available with laces.
- Material: Ethylenvinylacetat (EVA), Polyvinylchlorid (PVC), Colour: white.
- For disposal, the EVA boot insole can be combusted.
- The boot insole is a personal protection equipment (PPE) according to Regulation (EU) 2016/425 (classification: category I), whose material has the following approvals:
  EN 1072.2 Protective elething against particulate redispetive context

EN 1073-2 Protective clothing against particulate radioactive contaminationEN 14126 Protective clothings against infective agents