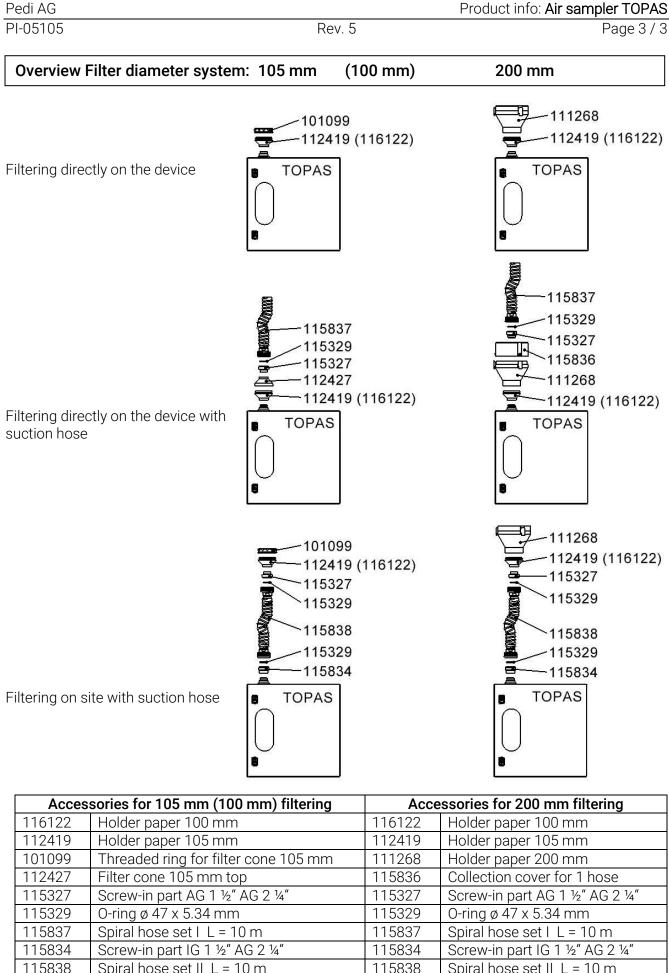

| 12419 |                                      | 112419 | noluei paper rus min          |
|-------|--------------------------------------|--------|-------------------------------|
| 01099 | Threaded ring for filter cone 105 mm | 111268 | Holder paper 200 mm           |
| 12427 | Filter cone 105 mm top               | 115836 | Collection cover for 1 hose   |
| 15327 | Screw-in part AG 1 ½" AG 2 ¼"        | 115327 | Screw-in part AG 1 ½" AG 2 ¼" |
| 15329 | 0-ring ø 47 x 5.34 mm                | 115329 | 0-ring ø 47 x 5.34 mm         |
| 15837 | Spiral hose set I L = 10 m           | 115837 | Spiral hose set   L = 10 m    |
| 15834 | Screw-in part IG 1 ½" AG 2 ¼"        | 115834 | Screw-in part IG 1 ½" AG 2 ¼" |
| 15838 | Spiral hose set II L = 10 m          | 115838 | Spiral hose set II L = 10 m   |