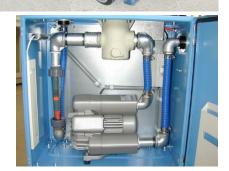

## Air sampler TOPAS

The air sampler TOPAS is used for the sampling of air born particles:

- Suction and filtration of air born particles
- Encapsulated version, spray water tight (IP54)
- Connecting thread G 1 ½" (male)
- Exhausting thread G 1" (female)
- With quantometer and air flow meter
- Operation programmable up to 100 h or continuously mode
- Sound level only 62 dB(A)
- 230 VAC / 1ph. / 50 Hz / 0.4 kW
- Delivery with test protocol (incl. air flow rate)
- Incl. 5 m cable and dust hood
- Filter holders must be ordered separately (see accessories)
- Sampling rate: Diameter 100 mm: