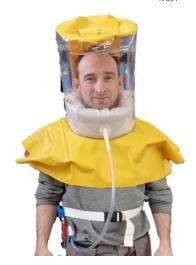

## **Protective hood BREEZE**

Ventilated hood BREEZE with shoulder coverage with tight and soft neck closure for high comfort.

Rev. 2

- with Pedi valve
- with cristal clear visor
- with waist belt and regulator
- min. air flow rate: 80 l/min. at 0.5 bar with a sound level of 62 dB(A)
- max. air flow rate: 150 l/min. at 0.5 bar with a sound level of 71 dB(A)
- for industrial use with chemicals, gases, vapours and fine dusts

| Item no | Designation                                            |
|---------|--------------------------------------------------------|
| 116541  | Protective hood BREEZE, connection: PF20 (male nipple) |
|         | Protective suit (design according to requirements)     |