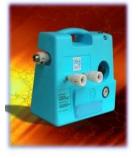

Rev. 2 Page 2 / 2

Breathing air supply hose

AIR-BOY portable

AIR-JET mobile

CLEAN-AIR fix installation

Breathing air treatment with pressure control

Breathing air supply hose or Fixed pipe installation

Pressurised breathing air network (5 - 7 bar)