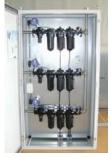

Rev. 2 Page 2 / 2

Breathing air supply hose

AIR-BOY portable

AIR-JET mobile

CLEAN-AIR fix installation

Breathing air treatment with pressure control

Breathing air supply hose or Fixed pipe installation

Pressurised breathing air network (5 - 7 bar)