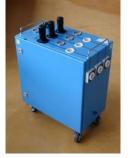

Rev. 2 Page 2 / 2

Breathing air supply hose

AIR-BOY portable

AIR-JET mobile

CLEAN-AIR fix installation

Breathing air treatment with pressure control

Breathing air supply hose or Fixed pipe installation

Pressurised breathing air network (5 - 7 bar)