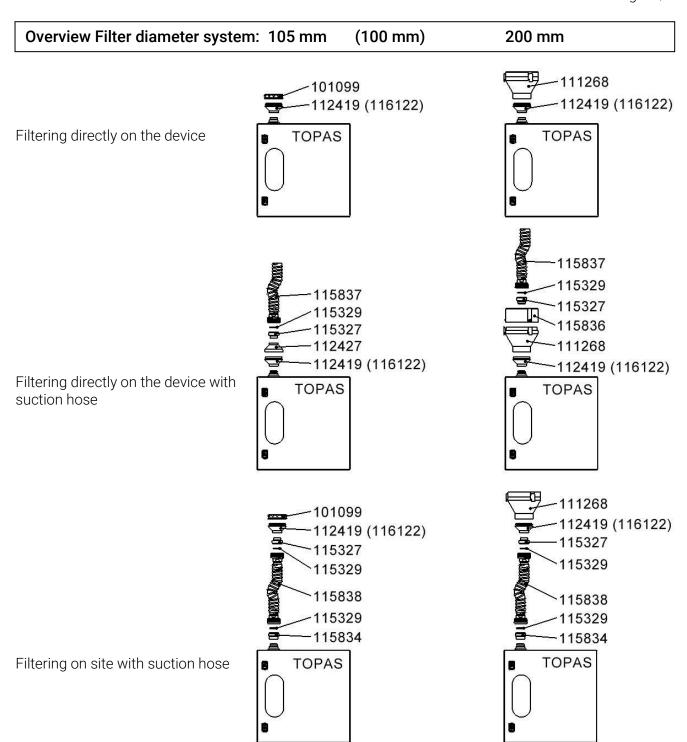

PI-05105 Rev. 6 Page 3 / 3

| Acces  | Accessories for 105 mm (100 mm) filtering |        | Accessories for 200 mm filtering |  |
|--------|-------------------------------------------|--------|----------------------------------|--|
| 116122 | Holder paper 100 mm                       | 116122 | Holder paper 100 mm              |  |
| 112419 | Holder paper 105 mm                       | 112419 | Holder paper 105 mm              |  |
| 101099 | Threaded ring for filter cone 105 mm      | 111268 | Holder paper 200 mm              |  |
| 112427 | Filter cone 105 mm top                    | 115836 | Collection cover for 1 hose      |  |
| 115327 | Screw-in part AG 1 ½" AG 2 ¼"             | 115327 | Screw-in part AG 1 ½" AG 2 ¼"    |  |
| 115329 | O-ring ø 47 x 5.34 mm                     | 115329 | O-ring ø 47 x 5.34 mm            |  |
| 115837 | Spiral hose set I L = 10 m                | 115837 | Spiral hose set I L = 10 m       |  |
| 115834 | Screw-in part IG 1 1/2" AG 2 1/4"         | 115834 | Screw-in part IG 1 ½" AG 2 ¼"    |  |
| 115838 | Spiral hose set II L = 10 m               | 115838 | Spiral hose set II L = 10 m      |  |