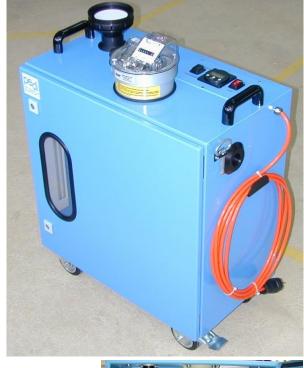

## **Air sampler TOPAS**

The air sampler TOPAS is used for the sampling of air born particles:

- Suction and filtration of air born particles
- Encapsulated version, spray water tight (IP54)
- Connecting thread G 1 ½" (male)
- Exhausting thread G 1" (female)
- With quantometer and air flow meter
- Operation programmable up to 100 h or continuously mode
- Sound level only 62 dB(A)
- 230 VAC / 1ph. / 50 Hz / 0.4 kW
- Delivery with test protocol (incl. air flow rate)
- Incl. 5 m cable and dust hood
- Filter holders must be ordered separately (see accessories)

Sampling rate: Diameter 100 mm: 450 l/min. (Cellulose)

450 l/min. (Glass fibres)

Diameter 105 mm: 460 l/min. (Cellulose), Diameter 200 mm: 620 l/min. (Cellulose),

417 I/min. (Charcoal)

460 l/min. (Glass fibres) 620 l/min. (Glass fibres)