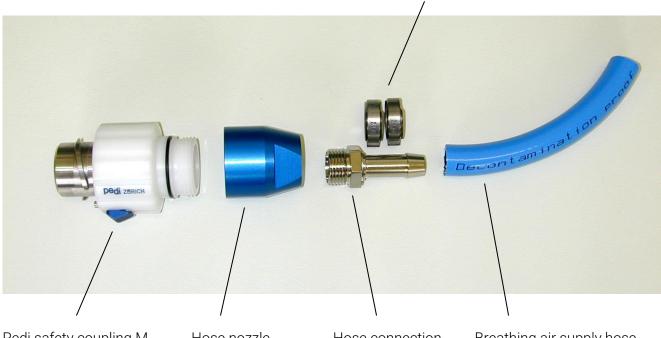

2 pcs. of clamps per each connection (112223)

Pedi safety coupling M (103122)

Hose nozzle (111075)

Hose connection, rotatable (112410)

Breathing air supply hose (112322)

## Pedi safety coupling:

- handy bayonet closure with good handling even with gloves
- materials: Stainless steel and synthetics (POM)
- male and female part are closing tightly
- with blow-out effect: the coupling room will be blowed out during the coupling process\*.
- hose nozzle is made of aluminium and comes with female thread of G ½"
- hose connection is rotatable, against hose tangle
- available in a version with wired communication
- operational pressure: max. 10 bar