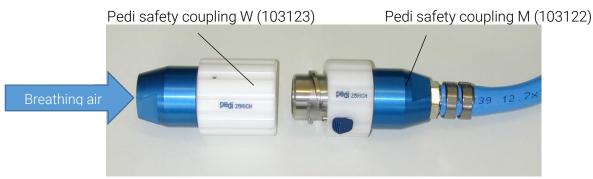

PI-04203 Rev. 6 Seite 2 / 4

Pedi safety coupling, closing tightly on both ends.

left: type W (female part, 103123) right: type M (male part, 103122).

\* Assembly: at the air outlet of the line, tap or hose, always mount the female part (W)

# Couplings:

| Item no. | Description:                         |
|----------|--------------------------------------|
| 103123   | Pedi safety coupling W (female part) |
| 103122   | Pedi safety coupling M (male part)   |