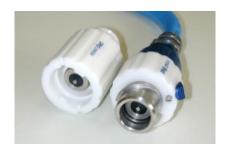

# Breathing air supply hose with Pedi safety coupling

The breathing air supply between a tapping point and the protective suit is realized by a high-strength, flexible supply hose, which is equipped with Pedi safety couplings (or any other approved product) on both ends.