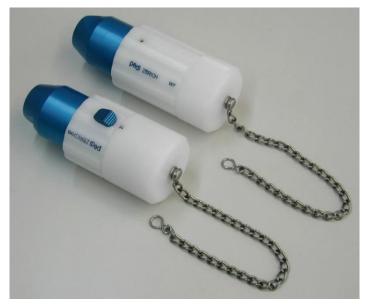

## Pedi safety coupling:

- handy bayonet closure with good handling even with gloves
- materials: Stainless steel and synthetics (POM)
- male and female part are closing tightly
- with blow-out effect: the coupling room will be blowed out during the coupling process\*.
- hose nozzle is made of aluminium and comes with female thread of G ½"
- hose connection is rotatable, against hose tangle
- available in a version with wired communication
- operational pressure: max. 10 bar

PI-04203 Rev. 6 Seite 2 / 4

Pedi safety coupling, closing tightly on both ends.

left: type W (female part, 103123) right: type M (male part, 103122).

\* Assembly: at the air outlet of the line, tap or hose, always mount the female part (W)