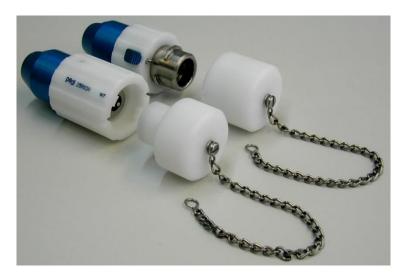

## Pedi safety coupling:

- handy bayonet closure with good handling even with gloves
- materials: Stainless steel and synthetics (POM)
- male and female part are closing tightly
- with blow-out effect: the coupling room will be blowed out during the coupling process\*.
- hose nozzle is made of aluminium and comes with female thread of G ½"
- hose connection is rotatable, against hose tangle
- available in a version with wired communication
- operational pressure: max. 10 bar

PI-04203 Rev. 6 Seite 2 / 4

Pedi safety coupling, closing tightly on both ends.

left: type W (female part, 103123) right: type M (male part, 103122).

\* Assembly: at the air outlet of the line, tap or hose, always mount the female part (W)